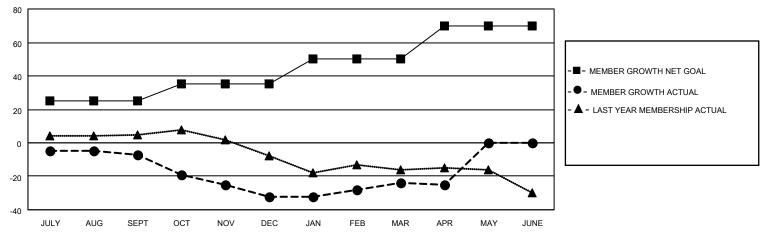

## GOALS AND ACTUAL MEMBERS CUMULATIVE

| DROPPED CLUBS: 1          |    | 19 CLUBS OF 59 ADDED 1 OR MORE<br>NEW MEMBERS | GENDER DISTRIBUTION  MALE 923 (64.32%) |              |    |
|---------------------------|----|-----------------------------------------------|----------------------------------------|--------------|----|
| DROPPED MEMBERS           |    |                                               | FEMALE                                 | 512 (35.68%) |    |
| DECEASED                  | 7  | CLICK HERE FOR CUMULATIVE                     | TOTAL FAMILY UNIT MEMBERS              |              | 26 |
| CLUB CANCELLED 3 OTHER 45 |    | MEMBERSHIP DATA                               | FAMILY MEMBERS PAYING HALF             |              | 13 |
|                           |    |                                               |                                        |              |    |
| TOTAL                     | 55 |                                               |                                        |              |    |